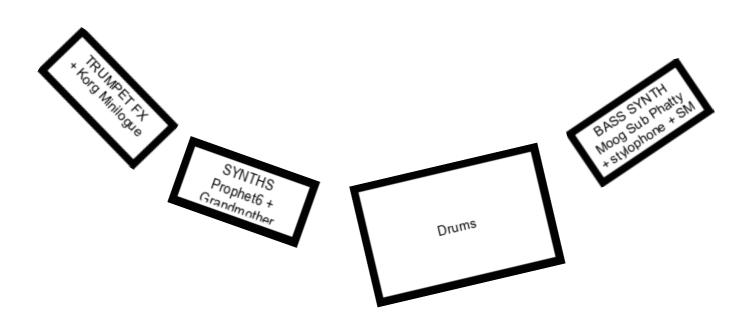

# **BÊTE SALÉE**

Rider/stage plan

# **Band composition:**

- Acoustic drumkit + sampler (SPD-SX) + presentation miC
- Trumpet, multieffect pedal + synthesizer (minilogue XD)
- 2 synthesizers (Prophet + Moog Grandmother)
- Synthesizer (Moog Sub Phatty) + presentation mic

# Patch from stage:

- Drum mics
- Drummer sampler (St DI)
- 2 SM 58 (presentation : drummer and bass synth player)
- SM 57 trumpet + FX (DI)
- Synth Korg Minilogue (DI St)
- Synth Prophet 6 (DI St)
- Synth MOOG Grandmother (DI)
- Synth MOOG Sub Phatty (DI)
- Stylophone (DI entrée en XLR)